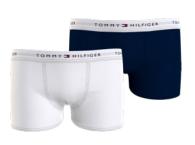

Product Description
UNISEX PONCHO TOWEL

Product Style Code XU0XU00091

Outlet Price: 48.90

Colour Desert Sky / White

Product Description 2P TRUNK

Product Style Code XB0XB00959

Outlet Price: 16.90