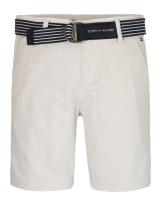

### **BOYS' SHORTS**

Colour Star Fruit Yellow, Desert Sky

Product Description
UNISEX STACKED LOGO
SWEATSHORT

Product Style Code XU0XU00086

Outlet Price: 37.90/44.90

**Colour** Ancient White, Desert Sky

Product Description
ESSENTIAL BELTED CHINO
SHORTS

Product Style Code XB0XB00947

Outlet Price: 44.90/51.90

Colour Desert Sky

Product Description TOMMY ALL OVER PRINT SHORTS

Product Style Code XB0XB00948

Outlet Price: 41.90/48.90

**Colour** Color Block Stripes Solid