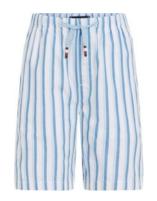

Product Description
STRIPED HEMP SHORTS

Product Style Code XB0XB00949

Outlet Price: 44.90/51.90

**Colour** Desert Sky

Product Description
TOMMY EMBROIDERED CHINO
SHORTS

Product Style Code XB0XB00950

Outlet Price: 44.90/55.90