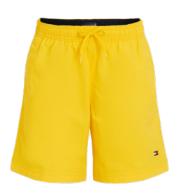

### **BOYS' SHORTS**

Colour Star Fruit Yellow, Desert Sky

Product Description
UNISEX STACKED LOGO
SWEATSHORT

Product Style Code XU0XU00086

Outlet Price: 37.90/44.90

**Colour** Ancient White, Desert Sky

Product Description
ESSENTIAL BELTED CHINO
SHORTS