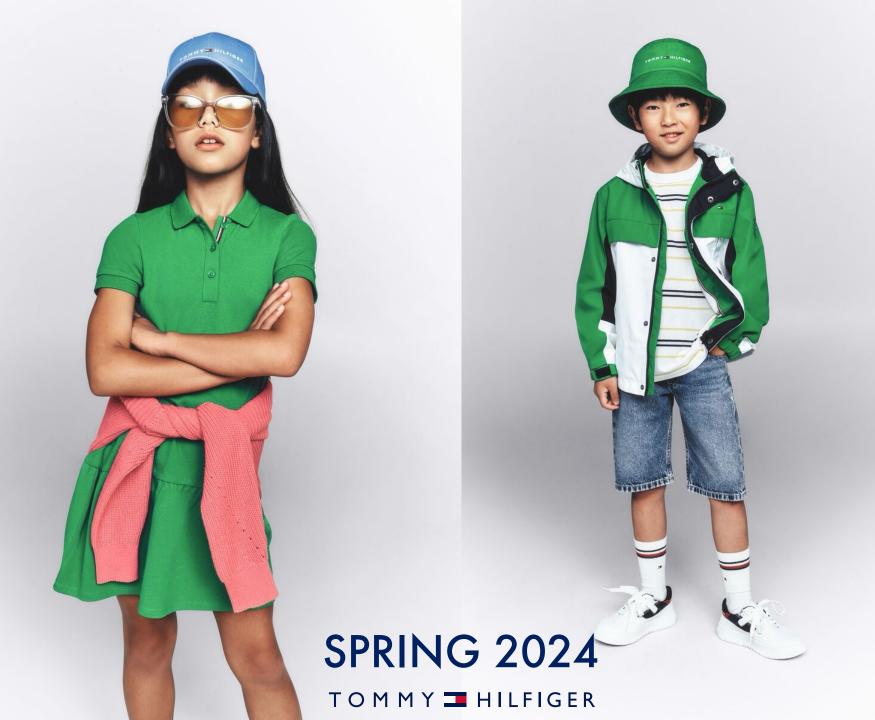

### **KIDS' SUMMER CATEGORIES**

Click directly on product category









**BOYS' PANTS** 



BOYS' SHORTS



BOYS' SWIMWEAR & UNDERWEAR



GIRLS' TOPS



GIRLS' DRESSES



GIRLS' PANTS



GIRLS' SHORTS & SKIRTS



GIRLS' SWIMWEAR & UNDERWEAR



# **BOYS' SHIRTS, POLOS AND T-SHIRTS**













Colour Desert Sky

Product Description
TOMMY ALL OVER PRINT SHIRT
SHORT SLEEVE

Product Style Code XB0XB00938

Outlet Price: 44.90/51.90



**Colour** White, Ultra Blue, Spring Lime

Product Description
COLORBLOCK PLACEMENT
POLO SHORT SLEEVE

Product Style Code XB0XB00951

Outlet Price: 37.90/44.90



**Colour** Skysail Stripes

**Product Description**RUGBY STRIPE POLO SHORT
SLEEVE

Product Style Code XB0XB00952

Outlet Price: 37.90/44.90



Colour Desert Sky, White

**Product Description**UN