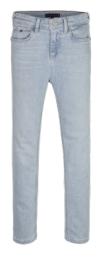

Product Description
SCANTON Y LIGHT HEMP SLIM

Product Style Code XB0XB00918

Outlet Price: 44.90/55.90