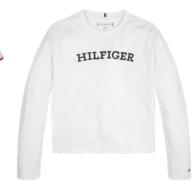

# **GIRLS' SHIRTS, POLOS AND T-SHIRTS**

Colour White

Product Description
TONAL SEERSUCKER TOP SHORT
SLEEVE

Product Style Code XG0XG00944

Outlet Price: 41.90/48.90

Colour White

Product Description
MONOGRAM BRODERIE
ANGLAISE TOP

Product Style Code XG0XG00945

Outlet Price: 41.90/48.90

Colour White

Product Description
TOMMY ALL OVER PRINT TEE
SHORT SLEEVE

Product Style Code XG0XG00948

Outlet Price: 27.90/30.90

Colour

Deep Crimson Stripe, Desert Sky Stripe