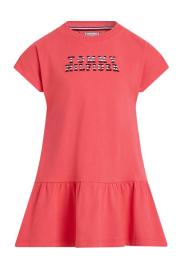

### **GIRLS' DRESSES**

Colour Laser Pink

Product Description
TOMMY STRIPE LOGO TEE
DRESS SHORT SLEEVE

Product Style Code XG0XG00958

Outlet Price: 48.90/58.90

Colour Coastal Floral Ditsy/ Spring Lime

Product Description
FLORAL PRINT DRESS SHORT
SLEEVE