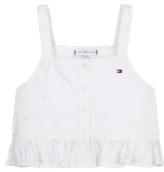

# **GIRLS' SHIRTS, POLOS AND T-SHIRTS**

Colour White

Product Description
TONAL SEERSUCKER TOP SHORT
SLEEVE

Product Style Code XG0XG00944

Outlet Price: 41.90/48.90

Colour White

Product Description
MONOGRAM BRODERIE
ANGLAISE TOP

Product Style Code XG0XG00945

Outlet Price: 41.90/48.90

Colour White

Product Description
TOMMY ALL OVER PRINT TEE
SHORT SLEEVE

Product Style Code XG0XG00948

Outlet Price: 27.90/30.90

Colour

Deep Crimson Stripe, Desert Sky Stripe