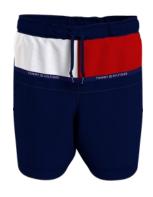

### **BOYS' SHORTS**

Colour Star Fruit Yellow, Desert Sky

Product Description
UNISEX STACKED LOGO
SWEATSHORT

Product Style Code XU0XU00086

Outlet Price: 37.90/44.90

**Colour** Ancient White, Desert Sky

Product Description
ESSENTIAL BELTED CHINO
SHORTS

Product Style Code XB0XB00947

Outlet Price: 44.90/51.90

Colour Desert Sky

Product Description TOMMY ALL OVER PRINT SHORTS

Product Style Code XB0XB00948

Outlet Price: 41.90/48.90

**Colour** Color Block Stripes Solid