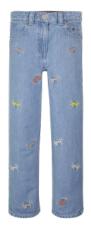

Product Description
GIRLFRIEND CRITTER (STRAIGHT)

Product Style Code XG0XG00919

Outlet Price: 58.90/69.90