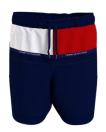

#### **BOYS' SWIM & UNDERWEAR**

**Colour**Desert Sky, Spring Lime, Primary Red

Product Description FLAG DRAWSTRING

Product Style Code XB0XB00929

Outlet Price: 34.90

**Colour** Ultra Blue, Star Fruit Yellow