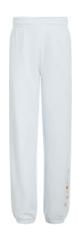

### **BOYS' PANTS & DENIM**

**Colour** White, Skysail

Product Description
UNISEX STACKED LOGO
SWEATPANTS

Product Style Code XU0XU00073

Outlet Price: 34.90/41.90

Product Description CHINO PANTS

Product Style Code XB0XB00954