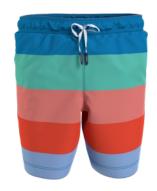

#### **BOYS' SWIM & UNDERWEAR**

**Colour**Desert Sky, Spring Lime, Primary Red

Product Description FLAG DRAWSTRING

Product Style Code XB0XB00929

Outlet Price: 34.90

**Colour** Ultra Blue, Star Fruit Yellow