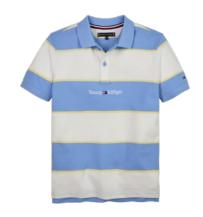

Product Description
COLORBLOCK PLACEMENT
POLO SHORT SLEEVE

Product Style Code XB0XB00951

Outlet Price: 37.90/44.90

**Colour** Skysail Stripes

**Product Description**RUGBY STRIPE POLO SHORT
SLEEVE

Product Style Code XB0XB00952