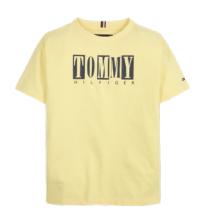

# **BOYS' SHIRTS, POLOS AND T-SHIRTS**

Colour Desert Sky

Product Description
TOMMY ALL OVER PRINT SHIRT
SHORT SLEEVE

Product Style Code XB0XB00938

Outlet Price: 44.90/51.90

**Colour** White, Ultra Blue, Spring Lime