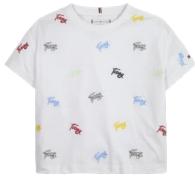

Product Style Code XG0XG00945

Outlet Price: 41.90/48.90

Colour White

Product Description
TOMMY ALL OVER PRINT TEE
SHORT SLEEVE

Product Style Code XG0XG00948

Outlet Price: 27.90/30.90

Colour

Deep Crimson Stripe, Desert Sky Stripe