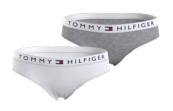

Outlet Price: 34.90

Colour
Wsw Seersucker Indigo Blue/

Product Description
ONE PIECE

White

Product Style Code XG0XG00935

Outlet Price: 34.90

Colour Mid Grey Heather/White

Product Description 2P BIKINI

Product Style Code XG0XG00971

Outlet Price: 15.90