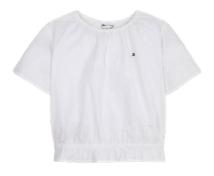

# **GIRLS' SHIRTS, POLOS AND T-SHIRTS**

Colour White

Product Description
TONAL SEERSUCKER TOP SHORT
SLEEVE

Product Style Code XG0XG00944

Outlet Price: 41.90/48.90

Colour White

Product Description
MONOGRAM BRODERIE
ANGLAISE TOP

Product Style Code XG0XG00945

Outlet Price: 41.90/48.90

Colour White

Product Description
TOMMY ALL OVER PRINT TEE
SHORT SLEEVE

Product Style Code XG0XG00948

Outlet Price: 27.90/30.90

Colour

Deep Crimson Stripe, Desert Sky Stripe