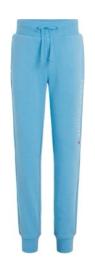

### **BOYS' PANTS & DENIM**

**Colour** White, Skysail

Product Description
UNISEX STACKED LOGO
SWEATPANTS

Product Style Code XU0XU00073

Outlet Price: 34.90/41.90

Product Description CHINO PANTS

Product Style Code XB0XB00954