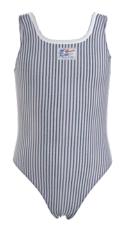

# **GIRLS' SWIM & UNDERWEAR**

Colour Vessel Blue

Product Description SOLID ONE PIECE

Product Style Code XG0XG00933

Outlet Price: 37.90

**Colour** Sunny Day

Product Description
TOMMY ONE PIECE

Product Style Code XG0XG00934

Outlet Price: 34.90

Colour
Wsw Seersucker Indigo Blue/

Product Description
ONE PIECE

White

Product Style Code XG0XG00935

Outlet Price: 34.90

Colour Mid Grey Heather/White

Product Description 2P BIKINI