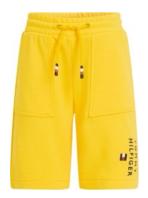

### **BOYS' SHORTS**

Colour Star Fruit Yellow, Desert Sky

Product Description
UNISEX STACKED LOGO
SWEATSHORT

Product Style Code XU0XU00086

Outlet Price: 37.90/44.90

**Colour** Ancient White, Desert Sky

Product Description
ESSENTIAL BELTED CHINO
SHORTS