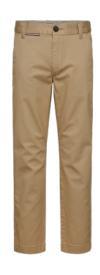

### **BOYS' PANTS & DENIM**

**Colour** White, Skysail

Product Description
UNISEX STACKED LOGO
SWEATPANTS

Product Style Code XU0XU00073

Outlet Price: 34.90/41.90

Product Description CHINO PANTS

Product Style Code XB0XB00954