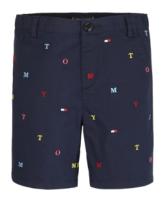

# **BOYS' SHIRTS, POLOS AND T-SHIRTS**

Colour Desert Sky

Product Description
TOMMY ALL OVER PRINT SHIRT
SHORT SLEEVE

Product Style Code XB0XB00938

Outlet Price: 44.90/51.90

**Colour** White, Ultra Blue, Spring Lime