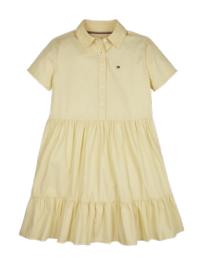

Product Style Code XG0XG00959

Outlet Price: 69.90/83.90

Colour Lemon Zest

Product Description
TIERED SHIRT DRESS SHORT
SLEEVE

Product Style Code XG0XG00931

Outlet Price: 44.90/55.90

**Colour** Desert Sky, Faint Pink