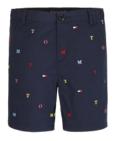

# **BOYS' SHIRTS, POLOS AND T-SHIRTS**

Colour Desert Sky

Product Description
TOMMY ALL OVER PRINT SHIRT
SHORT SLEEVE

Product Style Code XB0XB00938

Outlet Price: 44.90/51.90

**Colour** White, Ultra Blue, Spring Lime