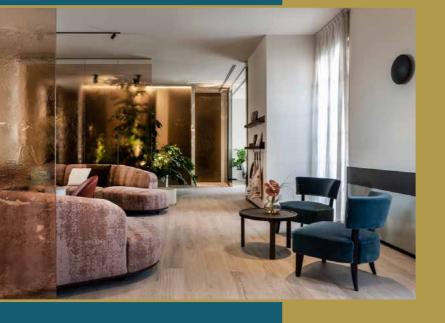

# THE LOUNGE

THE LOUNGE is a reserved area with an intimate and relaxing atmosphere, created for VIP guests to be pampered with personalized services, tastings of local specialties, fashion & beauty treatments.

It also suits perfectly for premier business or social events and meetings hosting up to 60 people.

Structured in modular sectors, it also offers a private meeting room, a beauty area with dressing corners and a relaxation space with comfortable chaise-longues surrounded by natural greenery.