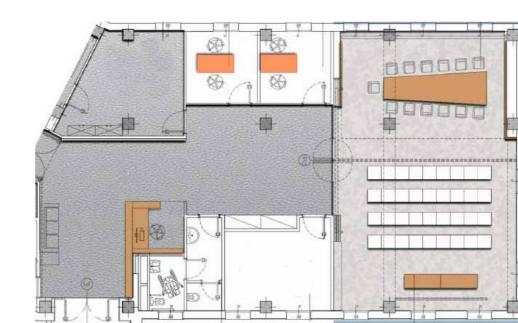

# MEETING ROOMS

The Management Suite, located at the first floor, hosts 4 meeting rooms for a total space of 116 mq, rentable for meetings up to 80 people. All fitted with modern flexible technology: audio and video, projection screens, microphones upon request, printer, WIFI, internet access. There is the opportunity to organize coffee breaks or catering and match with collateral services.