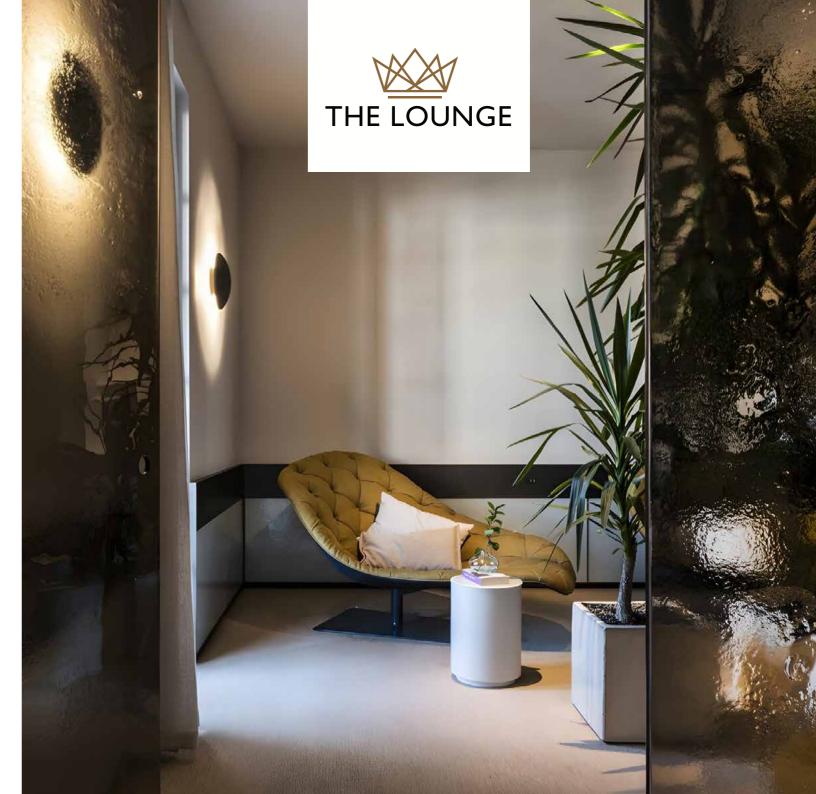

# THE LOUNGE

THE LOUNGE is a reserved area with an intimate and relaxing atmosphere, created for VIP guests to be pampered with personalized services, tastings of local specialties, fashion & beauty treatments.

It also suits perfectly for premier business or social events and meetings hosting up to 60 people.

Structured in modular sectors, it also offers a private meeting room, a beauty area with dressing corners and a relaxation space with comfortable chaise-longues surrounded by natural greenery.