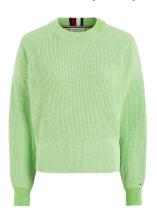

### **MEN'S SWEATERS**

Colour

Faded Indigo/Yale Navy, Spring Lime / White, Feather White

Product Description
CROSS STRUCTURE CREWNECK

Product Style Code XM0XM02817

Mark-Down Price: 60.00 Outlet Price: 84.00 Colour

White / Deep Crimson

Product Description
TOMMY JEANS BOLD STRIPE SWEATER

Product Style Code XJ0XJ00939

Mark-Down Price: 48.00 Outlet Price: 67.00 Colour

Desert Sky/ Weathered White

Product Description
BRETON STRIPE CREW NECK