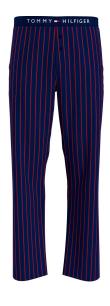

### **MEN'S PANTS**

Product Description SLIM BLEECKER PSTR LARKIN BLUE

Product Style Code XM0XM02758

Mark-Down Price: 60.00 Outlet Price: 84.00

Colour Pico Grey

Product Description SLIM BLEECKER PSTR PICO GREY