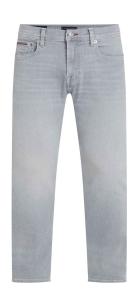

### **MEN'S PANTS**

Product Description SLIM BLEECKER PSTR LARKIN BLUE

Product Style Code XM0XM02758

Mark-Down Price: 60.00 Outlet Price: 84.00

Colour Pico Grey

Product Description SLIM BLEECKER PSTR PICO GREY

Product Style Code XM0XM02759

Mark-Down Price: 65.00 Outlet Price: 91.00

Colour Desert Sky, Desert Khaki

Product Description
STACKED LOGO PANT

Product Style Code XM0XM02798

Mark-Down Price: 55.00 Outlet Price: 77.00