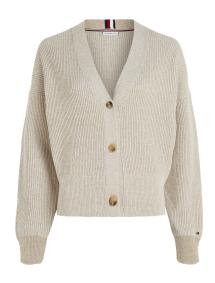

### **WOMEN'S SWEATERS**

**Colour** Light Sandalwood

Product Description
MOULINE V-NECK CROPPED CARDIGAN

Product Style Code XW0XW03046

Mark-Down Price: 75.00 Outlet Price: 105.00 **Colour** Spring Lime

Product Description
MOULINE C-NK CROPPED SWEATER