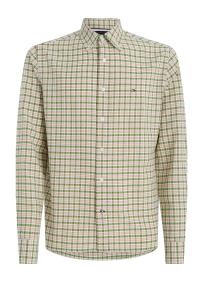

# **MEN'S SHIRTS/WOVENS**

Colour Galvanic Green / Multi

Product Description
OXFORD GINGHAM REGULAR FIT SHIRT

Product Style Code XM0XM02849

Mark-Down Price: 45.00 Outlet Price: 63.00 Colour Optic White / Carbon Navy