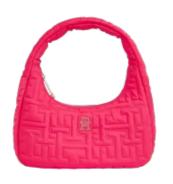

### **WOMEN'S BAGS**

**Colour** Bright Cerise Pink

Product Description CITY SUMMER TOTE CROCHET

Product Style Code XW0XW03069

Mark-Down Price: 85.00 Outlet Price: 119.00 **Colour** Bright Cerise Pink

Product Description
CHIC NYLON SHOULDER
BAG

Product Style Code XW0XW03071

Mark-Down Price: 60.00 Outlet Price: 84.00 Colour Black

Product Description CHIC NYLON CROSSOVER

Product Style Code XW0XW03072

Mark-Down Price: 55.00 Outlet Price: 77.00