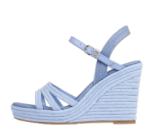

## **WOMEN'S FOOTWEAR**

Colour Vessel Blue

Product Description ELENA SANDALS

Product Style Code XW0XW02954

Mark-Down Price: 55.00 Outlet Price: 77.00 Colour Soothing Pink

**Product Description**KELSEY II SNEAKER

Product Style Code XW0XW02941

Mark-Down Price: 55.00 Outlet Price: 77.00 Colour Vessel Blue

Product Description RANA SHOE

Product Style Code XW0XW02946

Mark-Down Price: 35.00 Outlet Price: 49.00