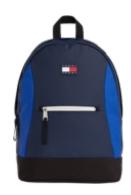

Mark-Down Price: 40.00 Outlet Price: 56.00 Colour

Product Description
TOMMY JEANS FUNCTION
DOME BACKPACK

Product Style Code XM0XM02923

Mark-Down Price: 50.00 Outlet Price: 70.00