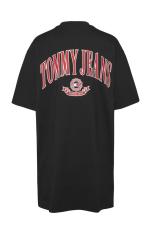

White / Deep Crimson

Product Description
TOMMY JEANS BOLD STRIPE SWEATER

Product Style Code XJ0XJ00939

Mark-Down Price: 48.00 Outlet Price: 67.00 Colour

Desert Sky/ Weathered White

Product Description
BRETON STRIPE CREW NECK