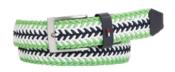

#### MEN'S ACCESSORIES

Colour

Lime Green/Ecru/Navy

Product Description
ADAN 3.5 ELASTIC BELT

Product Style Code XM0XM02796

Mark-Down Price: 28.00 Outlet Price: 39.00 Colour Spring Lime

Product Description FLAG CAP