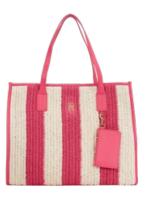

### **WOMEN'S BAGS**

**Colour** Bright Cerise Pink

Product Description CITY SUMMER TOTE CROCHET

Product Style Code XW0XW03069

Mark-Down Price: 85.00 Outlet Price: 119.00 **Colour** Bright Cerise Pink

Product Description
CHIC NYLON SHOULDER
BAG