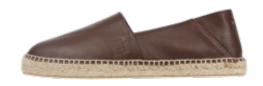

### **MEN'S FOOTWEAR**

Colour Carbon Navy

**Product Description**MAXTON SNEAKER

Product Style Code XM0XM02870

Mark-Down Price: 60.00 Outlet Price: 84.00 Colour Dark Chestnut

Product Description
ESPADRILLE PREMIUM
LEATHER

Product Style Code XM0XM02882

Mark-Down Price: 55.00 Outlet Price: 77.00 Colour XM0XM02872

Product Description HARLEM SNEAKER

Product Style Code XM0XM02872

Mark-Down Price: 45.00 Outlet Price: 63.00