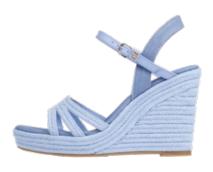

## **WOMEN'S FOOTWEAR**

Colour Vessel Blue

Product Description ELENA SANDALS

Product Style Code XW0XW02954

Mark-Down Price: 55.00 Outlet Price: 77.00 Colour Soothing Pink

**Product Description**KELSEY II SNEAKER