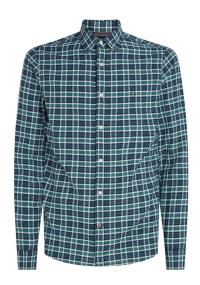

# **MEN'S SHIRTS/WOVENS**

Colour Galvanic Green / Multi

Product Description
OXFORD GINGHAM REGULAR FIT SHIRT

Product Style Code XM0XM02849

Mark-Down Price: 45.00 Outlet Price: 63.00 Colour Optic White / Carbon Navy

Product Description
NATURAL SOFT MINI PRINT SF SHIRT

Product Style Code XM0XM02897

Mark-Down Price: 43.00 Outlet Price: 60.00 Colour Green

Product Description
OXFORD POP CHECK SF SHIRT

Product Style Code XM0XM02844