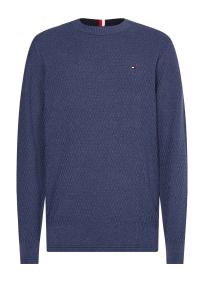

### **MEN'S SWEATERS**

Colour

Faded Indigo/Yale Navy, Spring Lime / White, Feather White

Product Description
CROSS STRUCTURE CREWNECK

Product Style Code XM0XM02817

Mark-Down Price: 60.00 Outlet Price: 84.00 Colour