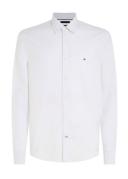

# **MEN'S SHIRTS/WOVENS**

Colour Galvanic Green / Multi

Product Description
OXFORD GINGHAM REGULAR FIT SHIRT

Product Style Code XM0XM02849

Mark-Down Price: 45.00 Outlet Price: 63.00 Colour Optic White / Carbon Navy

Product Description
NATURAL SOFT MINI PRINT SF SHIRT

Product Style Code XM0XM02897

Mark-Down Price: 43.00 Outlet Price: 60.00 Colour Green

Product Description
OXFORD POP CHECK SF SHIRT

Product Style Code XM0XM02844