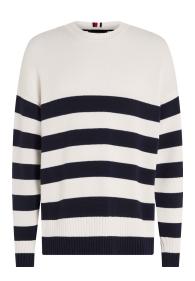

White / Deep Crimson

Product Description
TOMMY JEANS BOLD STRIPE SWEATER

Product Style Code XJ0XJ00939

Mark-Down Price: 48.00 Outlet Price: 67.00 Colour

Desert Sky/ Weathered White

Product Description
BRETON STRIPE CREW NECK

Product Style Code XM0XM02826

Mark-Down Price: 75.00 Outlet Price: 105.00