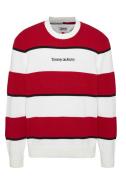

White / Deep Crimson

Product Description
TOMMY JEANS BOLD STRIPE SWEATER

Product Style Code XJ0XJ00939

Mark-Down Price: 48.00 Outlet Price: 67.00 Colour

Desert Sky/ Weathered White

Product Description
BRETON STRIPE CREW NECK