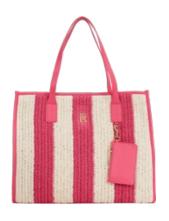

### **WOMEN'S BAGS**

**Colour** Bright Cerise Pink

Product Description CITY SUMMER TOTE CROCHET

Product Style Code XW0XW03069

Mark-Down Price: 85.00 Outlet Price: 119.00 **Colour** Bright Cerise Pink

Product Description
CHIC NYLON SHOULDER
BAG