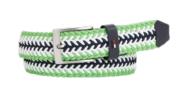

#### MEN'S ACCESSORIES

Colour

Lime Green/Ecru/Navy

Product Description
ADAN 3.5 ELASTIC BELT

Product Style Code XM0XM02796

Mark-Down Price: 28.00 Outlet Price: 39.00 Colour Spring Lime

Product Description FLAG CAP