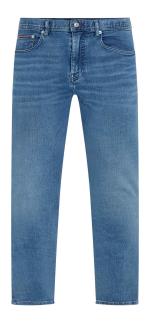

### **MEN'S PANTS**

Product Description SLIM BLEECKER PSTR LARKIN BLUE

Product Style Code XM0XM02758

Mark-Down Price: 60.00 Outlet Price: 84.00

Colour Pico Grey

Product Description SLIM BLEECKER PSTR PICO GREY

Product Style Code XM0XM02759

Mark-Down Price: 65.00 Outlet Price: 91.00

Colour Desert Sky, Desert Khaki

Product Description
STACKED LOGO PANT

Product Style Code XM0XM02798

Mark-Down Price: 55.00 Outlet Price: 77.00