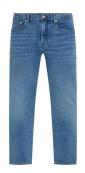

### **MEN'S PANTS**

Product Description SLIM BLEECKER PSTR LARKIN BLUE

Product Style Code XM0XM02758

Mark-Down Price: 60.00 Outlet Price: 84.00

Colour Pico Grey

Product Description SLIM BLEECKER PSTR PICO GREY

Product Style Code XM0XM02759

Mark-Down Price: 65.00 Outlet Price: 91.00

Colour Desert Sky, Desert Khaki

Product Description
STACKED LOGO PANT

Product Style Code XM0XM02798

Mark-Down Price: 55.00 Outlet Price: 77.00