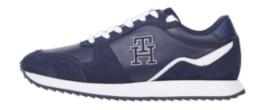

Product Style Code XM0XM02882

Mark-Down Price: 55.00 Outlet Price: 77.00 Colour XM0XM02872

Product Description HARLEM SNEAKER

Product Style Code XM0XM02872

Mark-Down Price: 45.00 Outlet Price: 63.00