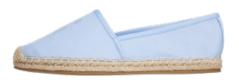

### **MEN'S FOOTWEAR**

Colour Carbon Navy

**Product Description**MAXTON SNEAKER

Product Style Code XM0XM02870

Mark-Down Price: 60.00 Outlet Price: 84.00 Colour Dark Chestnut

Product Description
ESPADRILLE PREMIUM
LEATHER

Product Style Code XM0XM02882

Mark-Down Price: 55.00 Outlet Price: 77.00 Colour XM0XM02872

Product Description HARLEM SNEAKER

Product Style Code XM0XM02872

Mark-Down Price: 45.00 Outlet Price: 63.00