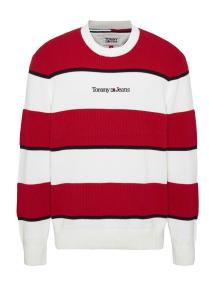

White / Deep Crimson

Product Description
TOMMY JEANS BOLD STRIPE SWEATER

Product Style Code XJ0XJ00939

Mark-Down Price: 48.00 Outlet Price: 67.00 Colour

Desert Sky/ Weathered White

Product Description
BRETON STRIPE CREW NECK