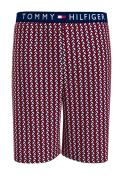

## **MEN'S UNDERWEAR**

Colour Pin Stripes Desert Sky

Product Description
WOVEN PANT PRINT

Product Style Code XM0XM02955

Mark-Down Price: 28.00 Outlet Price: 39.00 Colour Muw Coastal Weave Navy

**Product Description**JERSEY SHORT