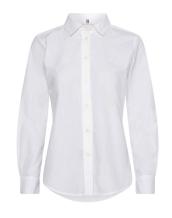

## **WOMEN'S SHIRTS**

Colour Th Optic White

Product Description
ORG COTTON N REGULAR SHIRT LS

Product Style Code XW0XW02911

Mark-Down Price: 43.00 Outlet Price: 60.00 Colour Classic Pink, White

Product Description
COTTON RELAXED SHIRT LS

Product Style Code XW0XW03038

Mark-Down Price: 55.00 Outlet Price: 77.00 Colour White

Product Description
TJW OVERSIZED SHIRT

Product Style Code XF0XF00936

Mark-Down Price: 40.00 Outlet Price: 56.00