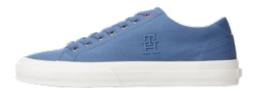

### **MEN'S FOOTWEAR**

Colour Carbon Navy

**Product Description**MAXTON SNEAKER

Product Style Code XM0XM02870

Mark-Down Price: 60.00 Outlet Price: 84.00 Colour Dark Chestnut

Product Description
ESPADRILLE PREMIUM
LEATHER