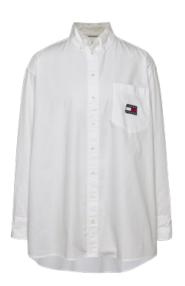

Product Style Code XW0XW03038

Mark-Down Price: 55.00 Outlet Price: 77.00 Colour White

Product Description
TJW OVERSIZED SHIRT

Product Style Code XF0XF00936

Mark-Down Price: 40.00 Outlet Price: 56.00