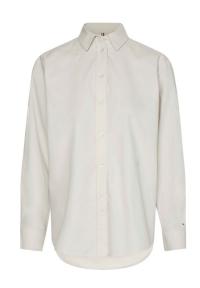

# **MEN'S SHIRTS/WOVENS**

Colour Galvanic Green / Multi

Product Description
OXFORD GINGHAM REGULAR FIT SHIRT

Product Style Code XM0XM02849

Mark-Down Price: 45.00 Outlet Price: 63.00 Colour Optic White / Carbon Navy