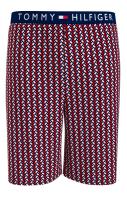

## **MEN'S UNDERWEAR**

Colour Pin Stripes Desert Sky

Product Description
WOVEN PANT PRINT

Product Style Code XM0XM02955

Mark-Down Price: 28.00 Outlet Price: 39.00 Colour Muw Coastal Weave Navy

**Product Description**JERSEY SHORT