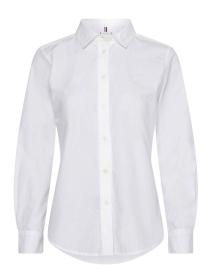

## **WOMEN'S SHIRTS**

Colour Th Optic White

Product Description
ORG COTTON N REGULAR SHIRT LS

Product Style Code XW0XW02911

Mark-Down Price: 43.00 Outlet Price: 60.00 Colour Classic Pink, White

Product Description
COTTON RELAXED SHIRT LS

Product Style Code XW0XW03038

Mark-Down Price: 55.00 Outlet Price: 77.00 Colour White

Product Description
TJW OVERSIZED SHIRT

Product Style Code XF0XF00936

Mark-Down Price: 40.00 Outlet Price: 56.00