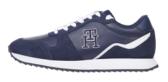

Product Style Code XM0XM02882

Mark-Down Price: 55.00 Outlet Price: 77.00 Colour XM0XM02872

Product Description HARLEM SNEAKER

Product Style Code XM0XM02872

Mark-Down Price: 45.00 Outlet Price: 63.00