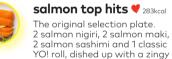

### $\mathsf{YO}!$ selects $\_$

nigiri 'n' maki mix 214kcal £8.50 2 classic salmon nigiri, 1 yellowfin runa niairi. 1 avocado maki &

2 hoisin duck and 2 spicy chicken served with a zingy pak choi salad

YO! roll, dished up with a zingy pak choi salad tung non-stop ( 247kcal