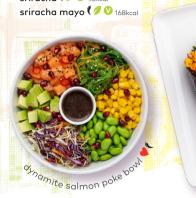

### poke bowls

Choose your base and protein below:

base spinach / W 13kcal

sriracha ( / W 40kgal

protein sushi rice V 337kcal dynamite salmon V 374kcal spicy tung ( 312kcal half & half  $\bigcirc \bigcirc \bigcirc$  175kcal sriracha chicken  $\bigcirc \bigcirc$  304kcal squeaky bean hoisin 'duck' 🏉 💟

Topped with avocado, slaw, sweetcorn, edamame and kaiso. Sprinkled with pomegranate seeds, red chilli & sesame, drizzled with your favourite sauce: umami soy-sesame / V 71kcal