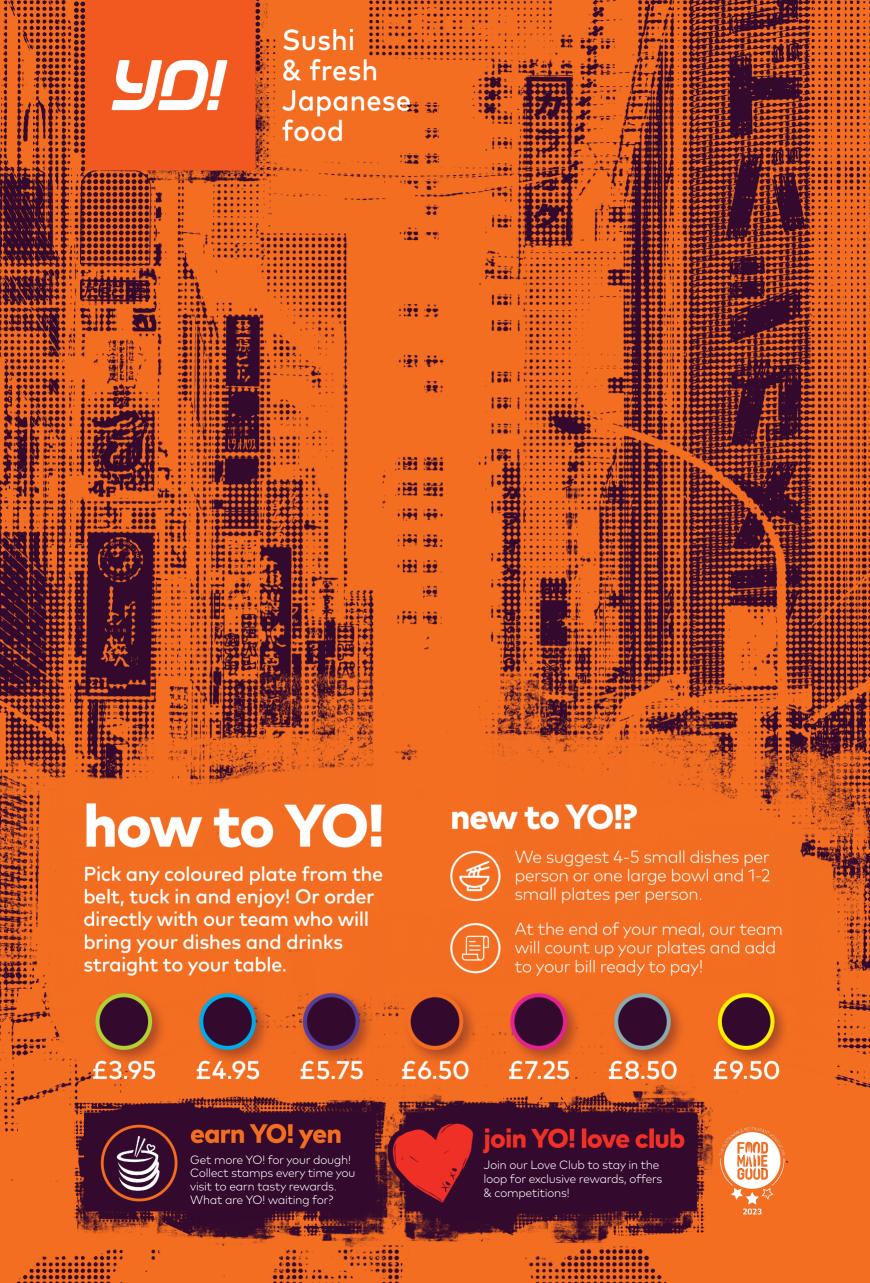

avocado 🗸 🗸 🕠 204kcal £3.95

salmon 201kcal £4.95 mixed maki 202kcal £4.95

soned sushi rice blocks draped in your choice of topping. Best eaten upside down!



tuna 85kcal

# veggie inari taco 147kcal £4.95



£5.75

#### chicken katsu 556kcal £8.50 sushi sando



### salads











### sashimi





£9.50 tuna sashimi 88kcal Thick cut slices of vellowfin tuna. vith a crisp pak choi salad

tuna + avocado tartare £9.50

Premium yellowfin tuna with diced avocado & a ponzu sauce, topped



all salmon love set £20.35

Indulge in a salmon platter made up of: 4 salmon maki, 4 salmon nigiri, 2 YO! rolls & 4 slices of thick cut salmon sashimi order with team

### $\mathsf{YO}!$ selects $\_$



nigiri 'n' maki mix 214kcal £8.50 2 classic salmon nigiri, 1 yellowfin runa niairi. 1 avocado maki &