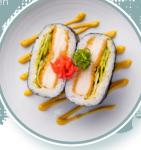

avocado 🗸 🗸 🕠 204kcal £3.95

salmon 201kcal £4.95 mixed maki 202kcal £4.95

soned sushi rice blocks draped in your choice of topping. Best eaten upside down!

tuna 85kcal