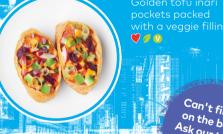

avocado 🗸 🗸 🕠 204kcal £3.95

salmon 201kcal £4.95 mixed maki 202kcal £4.95

soned sushi rice blocks draped in your choice of topping. Best eaten upside down!



tuna 85kcal

# veggie inari taco 147kcal £4.95



£5.75

#### chicken katsu 556kcal £8.50 sushi sando



### salads











### sashimi





£9.50 tuna sashimi 88kcal Thick cut slices of vellowfin tuna. vith a crisp pak choi salad

tuna + avocado tartare £9.50

Premium yellowfin tuna with diced avocado & a ponzu sauce, topped



all salmon love set £20.35

Indulge in a salmon platter made up of: 4 salmon maki, 4 salmon nigiri, 2 YO! rolls & 4 slices of thick cut salmon sashimi order with team

### $\mathsf{YO}!$ selects $\_$



nigiri 'n' maki mix 214kcal £8.50 2 classic salmon nigiri, 1 yellowfin runa niairi. 1 avocado maki &



2 hoisin duck and 2 spicy chicken served with a zingy pak choi salad



YO! roll, dished up with a zingy pak choi salad tung non-stop ( 247kcal

1 spicy tuna roll, 2 tuna nigiri, 2 freshly sliced tuna sashim